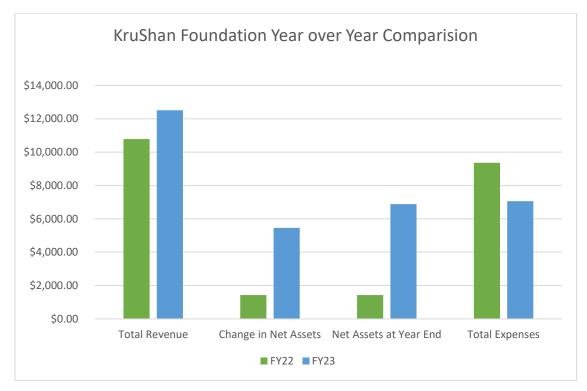

### **Comparative Statement of Activities**

FY 2022 - FY 2023

|                                 | Jan | - Dec 2023 | Jan - Dec<br>2022 (PY) | \$ Change    | % Change |
|---------------------------------|-----|------------|------------------------|--------------|----------|
| Revenue (all unrestricted)      |     |            |                        | + <b>J</b> - |          |
| Contributed income              |     |            |                        |              |          |
| Donations from individuals      |     | 10,483.75  | 4,783.27               | 5,700.48     | 119.18%  |
| Corporate donations             |     | 15.62      |                        | 15.62        |          |
| In-kind donations               |     | 850.00     |                        | 850.00       |          |
| Non-cash contributions          |     | 1,104.92   | 6,000.00               | -4,895.08    | -81.58%  |
| Total Contributed income        | \$  | 12,454.29  | \$ 10,783.27           | \$ 1,671.02  | 15.50%   |
| Investment income               |     | 60.50      | 1.56                   | 58.94        | 3778.21% |
| Total Revenue                   | \$  | 12,514.79  | \$ 10,784.83           | \$ 1,729.96  | 16.04%   |
| Expenses                        |     |            |                        |              |          |
| Awards & grants to others       |     | 5,016.02   | 3,353.33               | 1,662.69     | 49.58%   |
| In-Kind Donations to Others     |     | 850.00     |                        | 850.00       |          |
| Legal Fees (startup)            |     |            | 6,000.00               |              |          |
| Travel                          |     | 1,104.92   |                        |              |          |
| Software & apps                 |     | 74.25      |                        | 74.25        |          |
| Merchant account fees           |     | 17.21      | 8.24                   | 8.97         | 108.86%  |
| Total Expenses                  | \$  | 7,062.40   | \$ 9,361.57            | -\$ 2,299.17 | -24.56%  |
| Change in Net Assets            | \$  | 5,452.39   | \$ 1,423.26            | \$ 4,029.13  | 283.09%  |
| Net Assets at beginning of year |     | 1,423.26   | 0.00                   |              |          |
| Net Assets at end of year       |     | \$6,875.65 | \$1,423.26             | \$5,452.39   | 383.09%  |

Note: Startup legal expenses and travel costs offset by co-founders' donations to the foundation.