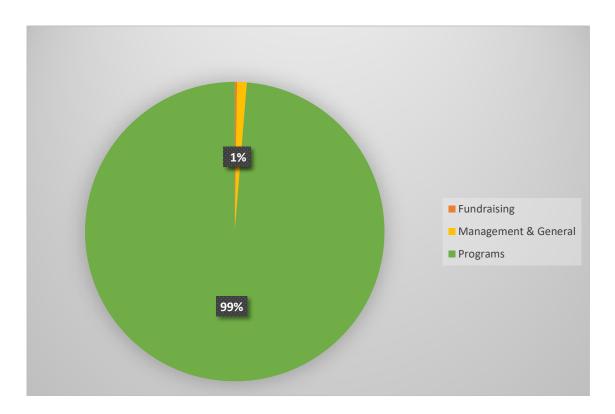

## **Statement of Functional Expenses**

January – December 2023

|                             | Management & |          |      |       |      |         |            |    |
|-----------------------------|--------------|----------|------|-------|------|---------|------------|----|
|                             | Pr           | ograms   | Gene | ral   | Fund | raising | TOTAL      |    |
| Expenses                    |              |          |      |       |      |         |            |    |
| Awards & grants to others   |              | 5,016.02 |      |       |      |         | 5,016.0    | 02 |
| In-Kind Donations to Others |              | 850.00   |      |       |      |         | 850.0      | 00 |
| Travel                      |              | 1,104.92 |      |       |      |         | 0.0        | 00 |
| Software & apps             |              |          |      | 74.25 |      |         | 74.2       | 25 |
| Merchant account fees       |              |          |      |       |      | 17.21   | 17.2       | 21 |
| Total Expenses              | \$           | 6,970.94 | \$   | 74.25 | \$   | 17.21   | \$ 7,062.4 | 40 |

Note: Travel expenses offset by the co-founders' donation to foundation.